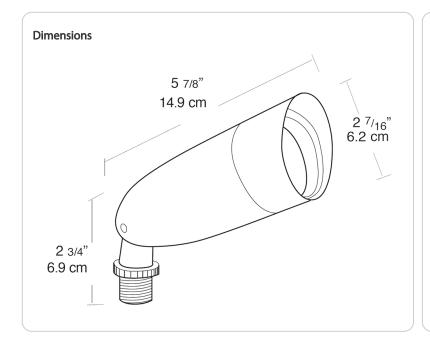

PAR16 floodlight with die cast aluminum housing, integral glare shield and tempered lens. Sleek good looks with minimal size. Supplied with 6" leads and ground wire. Medium base PAR16 lamp, 60 Watt max. Lamp not supplied.

Color: Black

Weight: 0.8 lbs

| Project:     | Туре: |
|--------------|-------|
| Prepared By: | Date: |

| Lamp Info  |          | Ballast Info |     |
|------------|----------|--------------|-----|
| Type       | PAR16    | Type         | N/A |
| Watts      | 60W      | 120V         | N/A |
| Shape/Size | N/A      | 208V         | N/A |
| Base       | N/A      | 240V         | N/A |
| ANSI       | N/A      | 277V         | N/A |
| Hours      | 2,000    | Input Watts  | N/A |
| Lamp Lumen | s 650 lm |              |     |
| Efficacy   | N/A      |              |     |
|            |          |              |     |