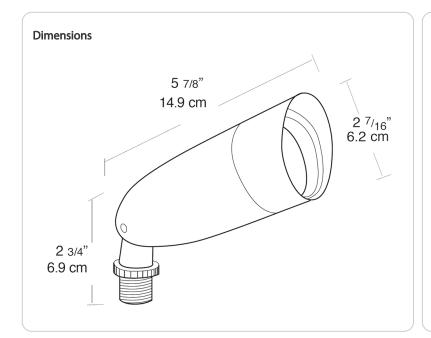

PAR16 floodlight with die cast aluminum housing, integral glare shield and tempered lens. Sleek good looks with minimal size. Supplied with 6" leads and ground wire. Medium base PAR16 lamp, 60 Watt max. Lamp not supplied.