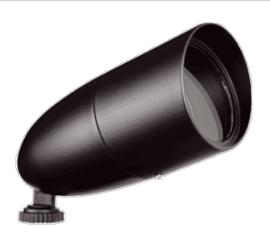

PAR16 floodlight with die cast aluminum housing, integral glare shield and tempered lens. Sleek good looks with minimal size. Supplied with 6" leads and ground wire. Medium base PAR16 lamp, 60 Watt max. Lamp not supplied.

# Housings:

Precision die-cast aluminum

#### **Features**

Rugged die cast aluminum housing with polyester powder coat finish

Deep Glare Shield

weatherproof lens and gasket

"O" Ring seal for full weather protection

No-rust brass & stainless steel external hardware