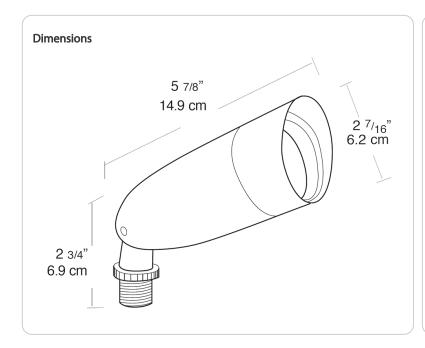

# RAB

Low voltage MR16 flood with die cast aluminum housing, integral glare shield and tempered lens. Sleek good looks with minimal size. Supplied with 36" SPT-1 cord for installation on low voltage systems. MR16 lamp, 50 Watt max. Lamp not supplied.

Color: Black

Weight: 0.8 lbs

| Project:<br>Prepared By: |        | Type:<br>Date:  |     |  |
|--------------------------|--------|-----------------|-----|--|
|                          |        |                 |     |  |
| Lamp Info                |        | Ballast Ir      | nfo |  |
| Туре                     | MR16   | Туре            | N/A |  |
| Watts                    | 50W    | 120V            | N/A |  |
| Shape/Size               | N/A    | 208V            | N/A |  |
| Base                     | N/A    | 240V            | N/A |  |
| ANSI                     | N/A    | 277V            | N/A |  |
| Hours                    | 4,000  | Input Watts N/A |     |  |
| Lamp Lumer               | is N/A |                 |     |  |
| Efficacy                 | N/A    |                 |     |  |
|                          |        |                 |     |  |