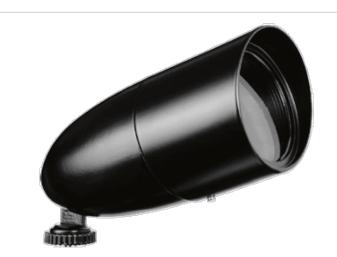

# RAB

Low voltage MR16 flood with die cast aluminum housing, integral glare shield and tempered lens. Sleek good looks with minimal size. Supplied with 36" SPT-1 cord for installation on low voltage systems. MR16 lamp, 50 Watt max. Lamp not supplied.

Color: Black

Weight: 0.8 lbs

| Project:<br>Prepared By: |        | Type:<br>Date:  |     |  |
|--------------------------|--------|-----------------|-----|--|
|                          |        |                 |     |  |
| Lamp Info                |        | Ballast Ir      | nfo |  |
| Туре                     | MR16   | Туре            | N/A |  |
| Watts                    | 50W    | 120V            | N/A |  |
| Shape/Size               | N/A    | 208V            | N/A |  |
| Base                     | N/A    | 240V            | N/A |  |
| ANSI                     | N/A    | 277V            | N/A |  |
| Hours                    | 4,000  | Input Watts N/A |     |  |
| Lamp Lumer               | is N/A |                 |     |  |
| Efficacy                 | N/A    |                 |     |  |
|                          |        |                 |     |  |

### Features

Rugged die cast aluminum housing with polyester powder coat finish

Deep Glare Shield

weatherproof lens and gasket

"O" Ring seal for full weather protection

No-rust brass & stainless steel external hardware

Rugged mounting arm has 1/2" threads and pivots 180

EZ Grip locknuts are color matched to fixture and can be tightened with fingers, pliers or screwdriver