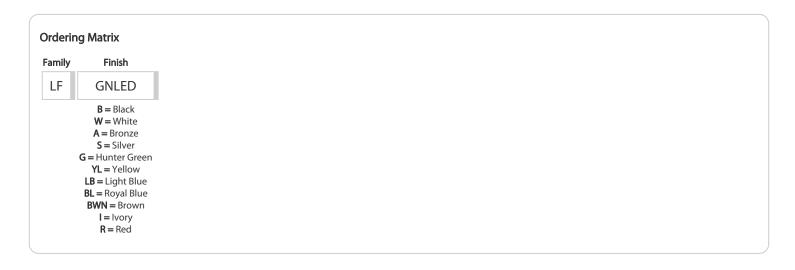

**LFGNLEDBWN** 

| NO IMAGE AVAILABLE |  |
|--------------------|--|
|                    |  |

| Project:     | Туре: |
|--------------|-------|
| Prepared By: | Date: |

This is a replacement kit that includes the Gooseneck Frosted Lens and Door.