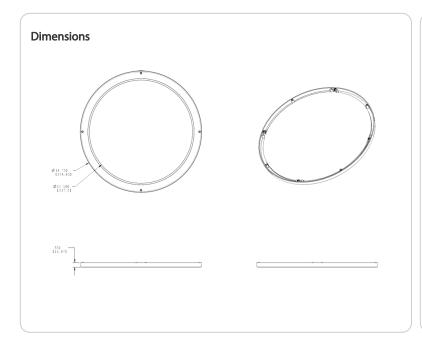

## LFBAYLED78W

# RAB



| Project:     | Туре: |
|--------------|-------|
| Prepared By: | Date: |

### **Technical Specifications**

## Performance

Description:

Lens door frame for highbay 78W LED with stainless steel screws

#### Other

#### **Buy American Act Compliance:**

RAB values USA manufacturing! Upon request, RAB may be able to manufacture this product to be compliant with the Buy American Act (BAA). Please contact customer service to request a quote for the product to be made BAA compliant.

### Electrical

**THD:** 6.1% at 120V, 10.1% at 277V

# LFBAYLED78W





### Features

Fully compatible with BAYLED and AISLED fixtures

Commercial grade

For assistance in ordering please contact RAB customer service 1 888-RAB-1000