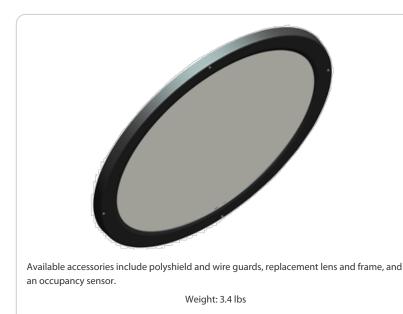

## Performance

Description:

Lens door frame for highbay 78W LED with stainless steel screws