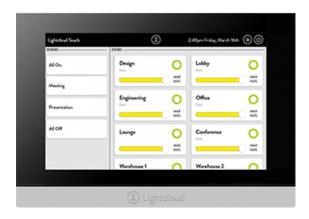

**LCTOUCH** 

Project: Type:

Prepared By: Date:

The Touch is an elegant wall-mounted touchscreen that gives you convenient switching, dimming and scene control for any of your zones. The display measures a full 10" and requires no internet access, communicating directly with other Lightcloud devices.

#### Features

- 10" tablet for switching, dimming and scene control
- Wall-mounted, AC-Powered never lose it, never charge it
- Customizable interface to show only the zones and scenes you want
- Communicates directly with other Lightcloud devices no internet required