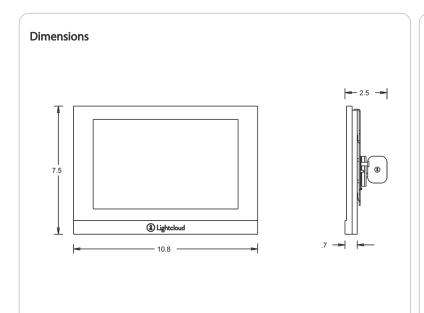

**LCTOUCH** 

Project: Type:

Prepared By: Date:

The Touch is an elegant wall-mounted touchscreen that gives you convenient switching, dimming and scene control for any of your zones. The display measures a full 10" and requires no internet access, communicating directly with other Lightcloud devices.