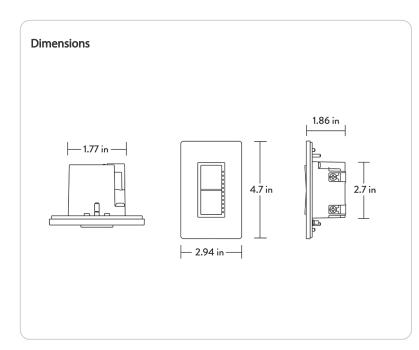

atings:**

14 mA @ 120VAC 10 mA @ 277VAC

Storage Temperature Range: -40°C to 85°C (-40°F to 185°F)

#### Construction

**Operating Temperature Range:** 0°C to 40°C

Maximum Relative Humidity: 85%

#### Wire Gauge:

18AWG grounding; terminals supporting up to 12AWG wire

#### Wireless Range

Line of Sight: 1000 feet

#### **Obstructions:**

100 feet

### Other

#### Warranty:

10-year full hardware warranty with 100% repair/replacement coverage for all properly installed devices. See Lightcloud Warranty Terms.

#### **Buy American Act Compliance:**

RAB values USA manufacturing! Upon request, RAB may be able to manufacture this product to be compliant with the Buy American Act (BAA). Please contact customer service to request a quote for the product to be made BAA compliant.

# LCDIMMERW



### Features

In-wall device for switching, dimming and scene control Switch and dim individual fixtures or entire zones Dimming features both fade on/off and rapid full-on Assign scenes to top and/or bottom buttons Set the max trim level for a zone or fixture to save energy Use together with Lightcloud Controller or Sensor devices