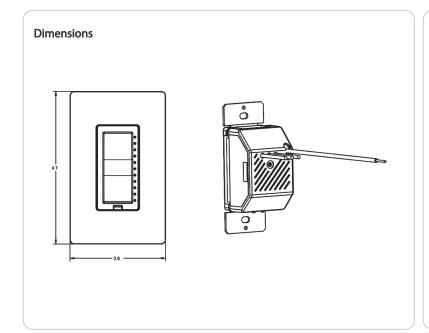

# Wire Gauge:

Black (Line - 16AWG) White (Neutral - 16AWG) Red (Load - 16AWG) Green (Earth - 18AWG)