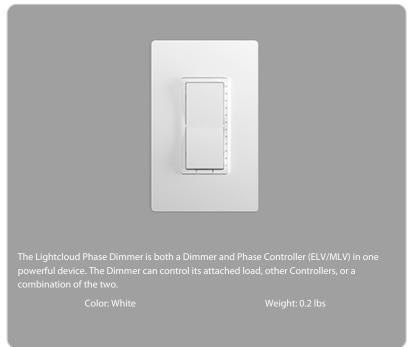

### Features

In-wall device for switching, dimming and scene control
Switches/dims local load (ELV/MLV)
Available in White, Black, Ivory, Light Almond and Gray
Dimming features both fade on/off and rapid full-on
Assign scenes to top and/or bottom buttons
Set the max trim level for a zone or fixture to save energy
Use together with other Lightcloud Controller or Sensor devices