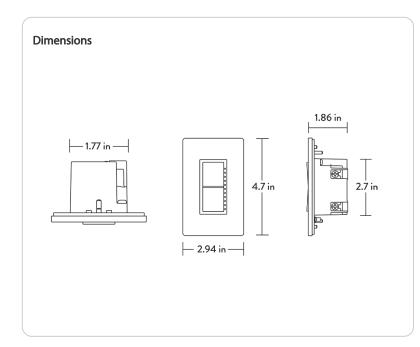

14 mA @ 120VAC 10 mA @ 277VAC

**Storage Temperature Range:** -40°C to 85°C (-40°F to 185°F)

#### Construction

**Operating Temperature Range:** 0°C to 40°C

Maximum Relative Humidity: 85%

#### Wire Gauge:

18AWG grounding; terminals supporting up to 12AWG wire

#### Wireless Range

Line of Sight: 1000 feet

#### Obstructions:

100 feet

### Other

#### Warranty:

10-year full hardware warranty with 100% repair/replacement coverage for all properly installed devices. <u>See Lightcloud Warranty Terms</u>.

#### **Buy American Act Compliance:**

RAB values USA manufacturing! Upon request, RAB may be able to manufacture this product to be compliant with the Buy American Act (BAA). Please contact customer service to request a quote for the product to be made BAA compliant.

# LCDIMMERLAL





### Features

In-wall device for switching, dimming and scene control Switch and dim individual fixtures or entire zones Dimming features both fade on/off and rapid full-on Assign scenes to top and/or bottom buttons Set the max trim level for a zone or fixture to save energy Use together with Lightcloud Controller or Sensor devices