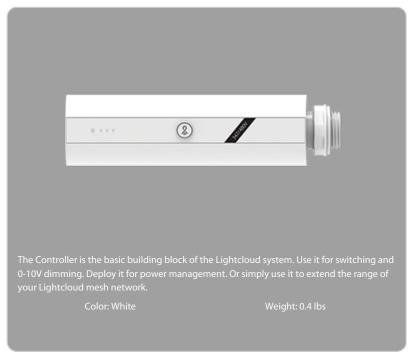

#### **Features**

Wireless switching, 0-10V dimming, and power monitoring for 480V applications up to 2A  $\,$ 

Easy setup - simply power on, confirm device connectivity and call 844-LIGHTCLOUD

Cylindrical design for easy installation at threaded junction boxes