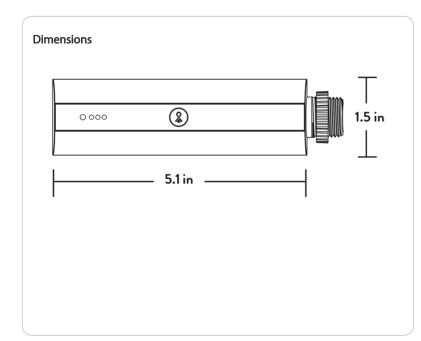

#### Mounting:

Junction box for both indoor or outdoor. Lighting panel, trough or fixture.