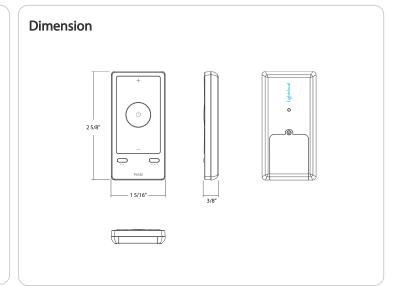

#### Mounting:

This Wireless Remote includes a backplate, decora style face plate and mounting screws to replace a single gang wall switch. The backplate is magnetic to allow the Remote to securely sit on top of the faceplate. See Accessories for other compatible mounting options.