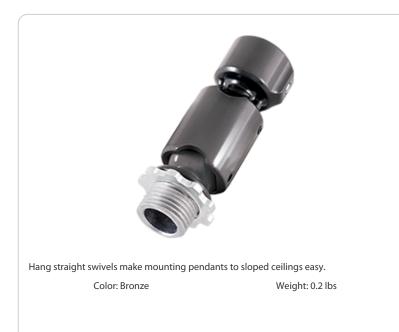

# **Description:** Hang straight 90° 1/2" NPS swivel mount sloped ceiling.

Electrical

**THD:** 11.6% at 120V, 21% at 277V

## Maximum Weight:

HS90 suspends a light fixture with a maximum weight of 70 lbs

#### Application:

For indoor use only. Accessory is not rated for use in high-vibration environments.

#### Material:

Precision die cast aluminum

#### Finish:

Formulated for high durability and long-lasting color

#### Features

Available in bronze and white and 45 or 90 degree angles Fits  $1/2"\,\text{NPS}$