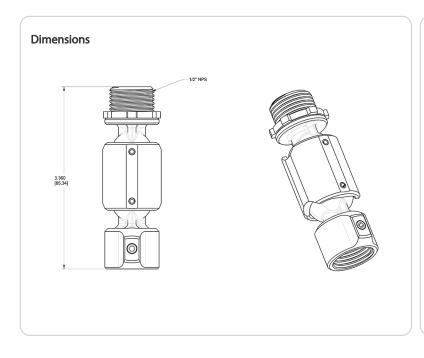

# **Description:** Hang straight 90° 1/2" NPS swivel mount sloped ceiling.

Electrical

**THD:** 11.6% at 120V, 21% at 277V

#### Features

Available in bronze and white and 45 or 90 degree angles Fits  $1/2"\,\text{NPS}$