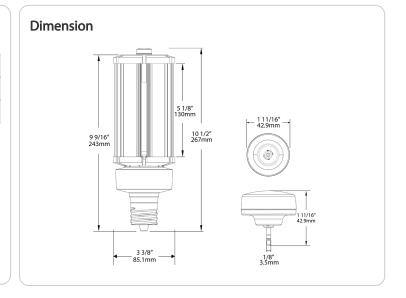

p locations

#### **UL Listed:**

Yes

### **Enclosed Fixtures:**

Suitable for use in enclosed fixtures

### FCC:

Yes

## Module / Sensor

## Input Voltage:

12V

### **Output Voltage:**

0-10V

## Max Mounting Height:

20ft.

## Rating:

IP20

## **Wireless Range**

### Line-of-Site:

700 feet

### **Obstructions:**

70 feet

## Installation

## Installation:

Lightcloud module provied inside the package must be installed into the lamp prior to installation. Module plugs into the top of the lamp via 3.5MM Auxiliary port.



# **Case and Pallet Dimensions**

|        | QTY | LENGTH (in) | WIDTH (in) | HEIGHT (in) |
|--------|-----|-------------|------------|-------------|
| CASE   | 4   | 20.47       | 20.47      | 10          |
| PALLET | 64  | 42.5        | 42.5       | 44.9        |