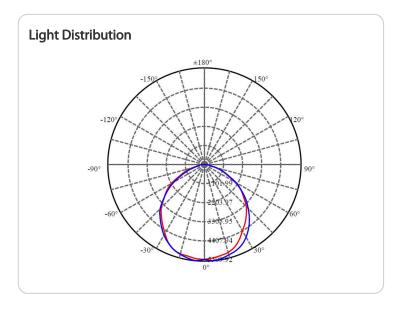

Color Temperature: 5000K

Construction Bulb Shape: Post Top/ High Bay / Shoebox

Enclosure Material: Polycarbonate & Metal heat sink

Housing Finish: White

Base Type: EX39