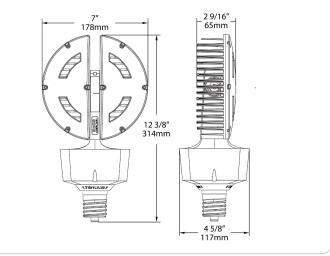

Color Temperature: 5000K

Construction Bulb Shape: Post Top/ High Bay / Shoebox

Enclosure Material: Polycarbonate & Metal heat sink

Housing Finish: White

Base Type: EX39

**Burning Position:** Universal