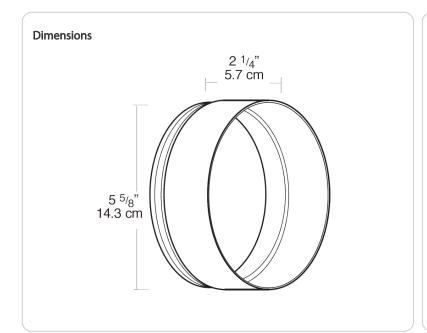

Hood with tempered glass lens reduces glare and protects lamp from water and impact damage. Die cast aluminum. Fits H101 and HB101. Can be combined with HG1 Guard.

Color: Black Weight: 0.8 lbs

Project: Type: