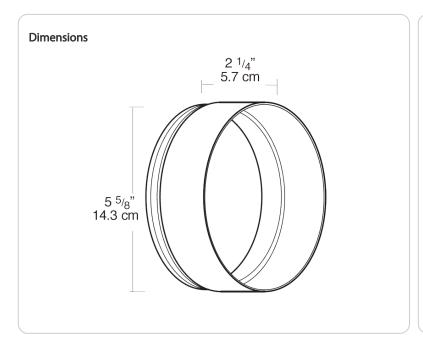

Hood with tempered glass lens reduces glare and protects lamp from water and impact damage. Die cast aluminum. Fits H101 and HB101. Can be combined with HG1 Guard.

Color: Bronze Weight: 0.8 lbs

| Project:     | Туре: |
|--------------|-------|
| Prepared By: | Date: |