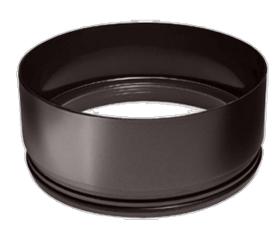

Hood with tempered glass lens reduces glare and protects lamp from water and impact damage. Die cast aluminum. Fits H101 and HB101. Can be combined with HG1 Guard.

Color: Bronze Weight: 0.8 lbs

| Project:     | Туре: |
|--------------|-------|
| Prepared By: | Date: |

# Features

Die cast aluminum

Hood includes tempered glass lens

Glass lens reduces glare

Protects lamp from water and impact damage

Fits H101 and HB101