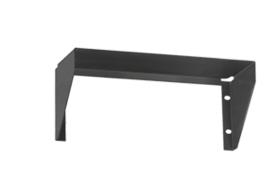

| Project:     | Туре: |
|--------------|-------|
| Prepared By: | Date: |

Hood or Baffle cut down on unnecessary glare and are designed to attach to floodlights. Die formed aluminum. Mounting hardware supplied. Easy field installation.

Color: Bronze

Weight: 0.2 lbs

## Description:

Hood FFLED 18W 3" kit hardware LED 30 degrees