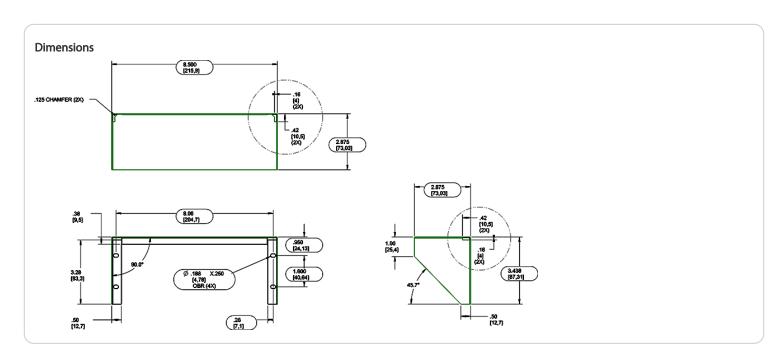

| Project:     | Туре: |
|--------------|-------|
| Prepared By: | Date: |

Hood or Baffle cut down on unnecessary glare and are designed to attach to floodlights. Die formed aluminum. Mounting hardware supplied. Easy field installation.

Color: Bronze

Weight: 0.2 lbs

# **Technical Specifications**

## Construction

#### Finish:

Formulated for high durability and long-lasting color

#### Performance

## Description:

Hood FFLED 18W 3" kit hardware LED 30 degrees

# Other

# **Buy American Act Compliance:**

RAB values USA manufacturing! Upon request, RAB may be able to manufacture this product to be compliant with the Buy American Act (BAA). Please contact customer service to request a quote for the product to be made BAA compliant.