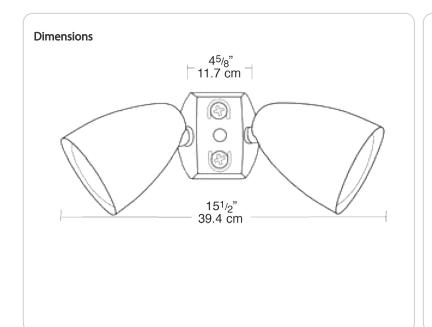

#### Swivels:

Fully adjustable with sure-grip locks. 1/2" NPS threaded arm with serrated locking swivel fits all standard mounting covers. Color matched EZ Grip lock nuts.

### Housings:

Die-cast aluminum with powder coat finish