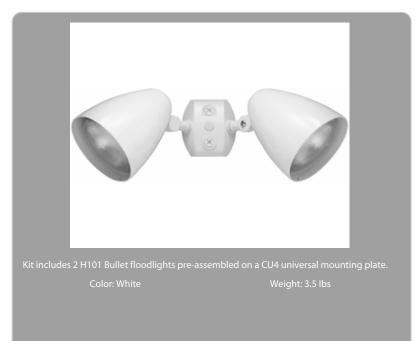

## Compatibility with old H100:

H101 floods and accessories replace the discontinued RAB H100 and accessories. Parts are not interchangeable. Contact factory for price and availability of the old H100 Series.

## Lamps:

Medium base Par-38 lamps up to 150W. Halogen lamps give brighter light and choice of beam spreads.

HB2W

### **Features**

Lamp recessed 1" from lip for side glare reduction

Set screw for hood, grill or visor attachment

Heavy duty mounting arm with internal O-ring, locking teeth, and stainless steel screw

Large Silicone rubber gasket provides weatherproof protection around the lamp and socket