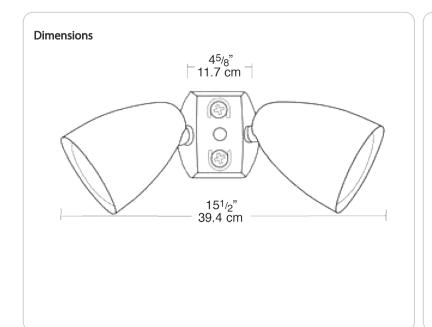

Kit includes 2 H101 Bullet floodlights pre-assembled on a CU4 universal mounting plate.

Color: Verde green Weight: 4.1 lbs

| Project:     | Туре: |
|--------------|-------|
| Prepared By: | Date: |
|              |       |