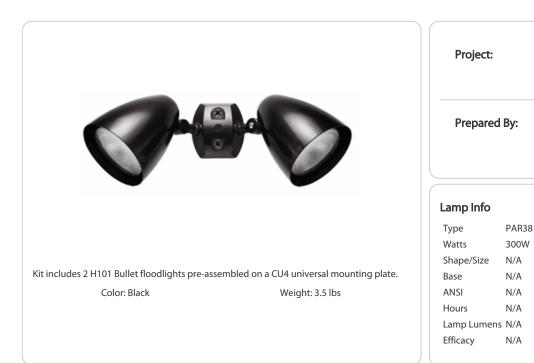

## Optical

Lamps: Medium base Par-38 lamps up to 150W. Halogen lamps give brighter light and choice of beam spreads.

Need help? Tech help line: (888) 722-1000 Email: sales@rablighting.com Website: www.rablighting.com Copyright © 2023 RAB Lighting All Rights Reserved Note: Specifications are subject to change at any time without notice