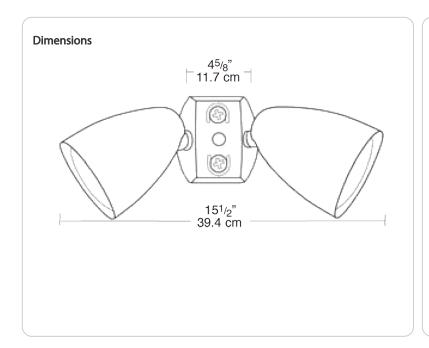

#### Swivels:

Fully adjustable with sure-grip locks. 1/2" NPS threaded arm with serrated locking swivel fits all standard mounting covers. Color matched EZ Grip lock nuts.

#### Housings:

Die-cast aluminum with powder coat finish