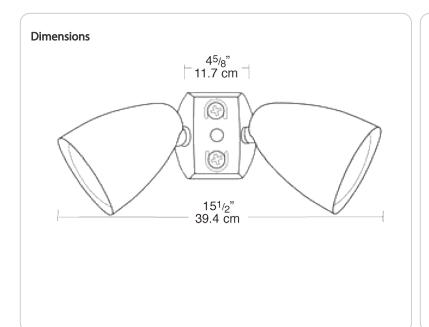

Kit includes 2 H101 Bullet floodlights pre-assembled on a CU4 universal mounting plate.

Color: Bronze Weight: 3.5 lbs

| Project:     | Туре: |
|--------------|-------|
| Prepared By: | Date: |

| Lamp Info   |       | Ballast Info | )   |
|-------------|-------|--------------|-----|
| Туре        | PAR38 | Туре         | N/A |
| Watts       | 300W  | 120V         | N/A |
| Shape/Size  | N/A   | 208V         | N/A |
| Base        | N/A   | 240V         | N/A |
| ANSI        | N/A   | 277V         | N/A |
| Hours       | N/A   | Input Watts  | N/A |
| Lamp Lumens | N/A   |              |     |
| Efficacy    | N/A   |              |     |
|             |       |              |     |