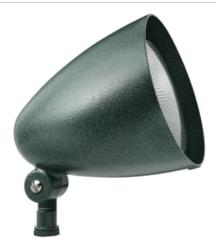

Bullet design. Durable one pierce die cast with rugged mounting arm, weatherproof gasket and drain holes. Accepts 150 Watt PAR 38 max. Lamp not supplied.

Color: Verde green

Weight: 1.5 lbs

| Project:     | Туре: |
|--------------|-------|
| Prepared By: | Date: |

#### **Features**

Lamp recessed 1" from lip for side glare reduction

Set screw for hood, grill or visor attachment

Heavy duty mounting arm with internal O-ring, locking teeth, and stainless steel screw

Large Silicone rubber gasket provides weatherproof protection around the lamp and socket