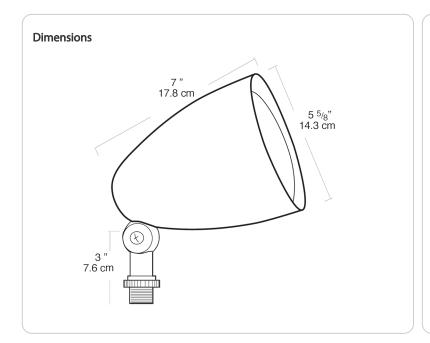

n with all copper current carrying components

#### Construction

#### Swivels:

Fully adjustable with sure-grip locks. 1/2" NPS threaded arm with serrated locking swivel fits all standard mounting covers. Color matched EZ Grip lock nuts.

### Housings:

Die-cast aluminum with powder coat finish

### Gaskets:

High-temperature silicone rubber extends around both socket and lamp

### Optical

#### Lamps:

Medium base Par-38 lamps up to 150W. Halogen lamps give brighter light and choice of beam spreads.

### Other

#### **Buy American Act Compliance:**

RAB values USA manufacturing! Upon request, RAB may be able to manufacture this product to be compliant with the Buy American Act (BAA). Please contact customer service to request a quote for the product to be made BAA compliant.

HB101VG





#### **Features**

Lamp recessed 1" from lip for side glare reduction

Set screw for hood, grill or visor attachment

Heavy duty mounting arm with internal O-ring, locking teeth, and stainless steel screw

Large Silicone rubber gasket provides weatherproof protection around the lamp and socket

Caution: When using as an uplight in outdoor applications a Hood or a Visor must be used

HV1 Visor with integral guard and glass lens for maximum glare reduction and lamp protection

HG1 Guard: Protects lamp from damage and vandalism

HH1 Hood with glass lens reduces glare and protects lamp from water and impact damage