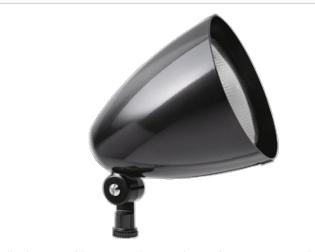

## HB101A

# RAB

Bullet design. Durable one pierce die cast with rugged mounting arm, weatherproof gasket and drain holes. Accepts 150 Watt PAR 38 max. Lamp not supplied.

Color: Bronze

Weight: 1.5 lbs

| Project:<br>Prepared By: |        | Type:<br>Date:  |     |  |
|--------------------------|--------|-----------------|-----|--|
|                          |        |                 |     |  |
| Lamp Info                |        | Ballast Ir      | nfo |  |
| Туре                     | PAR38  | Туре            | N/A |  |
| Watts                    | 150W   | 120V            | N/A |  |
| Shape/Size               | N/A    | 208V            | N/A |  |
| Base                     | N/A    | 240V            | N/A |  |
| ANSI                     | N/A    | 277V            | N/A |  |
| Hours                    | N/A    | Input Watts N/A |     |  |
| Lamp Lumer               | ns N/A |                 |     |  |
| Efficacy                 | N/A    |                 |     |  |

#### Features

Lamp recessed 1" from lip for side glare reduction

Set screw for hood, grill or visor attachment

Heavy duty mounting arm with internal O-ring, locking teeth, and stainless steel screw

Large Silicone rubber gasket provides weatherproof protection around the lamp and socket