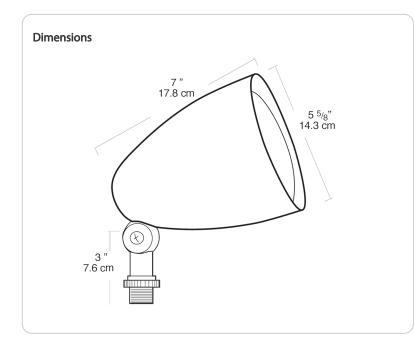

## HB101A

# RAB

Bullet design. Durable one pierce die cast with rugged mounting arm, weatherproof gasket and drain holes. Accepts 150 Watt PAR 38 max. Lamp not supplied.

Color: Bronze

Weight: 1.5 lbs

| Project:<br>Prepared By: |        | Type:<br>Date:  |     |  |
|--------------------------|--------|-----------------|-----|--|
|                          |        |                 |     |  |
| Lamp Info                |        | Ballast Ir      | nfo |  |
| Туре                     | PAR38  | Туре            | N/A |  |
| Watts                    | 150W   | 120V            | N/A |  |
| Shape/Size               | N/A    | 208V            | N/A |  |
| Base                     | N/A    | 240V            | N/A |  |
| ANSI                     | N/A    | 277V            | N/A |  |
| Hours                    | N/A    | Input Watts N/A |     |  |
| Lamp Lumer               | ns N/A |                 |     |  |
| Efficacy                 | N/A    |                 |     |  |