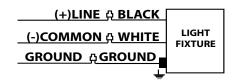

### WIRING

CAUTION: Make sure the supply voltage is the same as the luminaire voltage.

Universal voltage driver permits operation at 120 to 277VAC, 50 or 60Hz.

- 1. Connect the black fixture lead to the (+) LINE supply lead.
- 2. Connect the white fixture lead to the (-) COMMON supply lead.
- 3. Connect the bare copper Ground wire from fixture to supply ground.