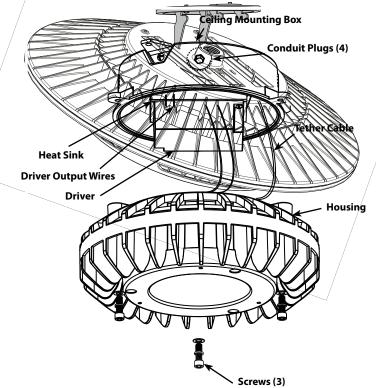

## **CEILING MOUNTING**

HAZLED is designed for ceiling mount indoors and outdoors in wet locations, where moisture, dirt, corrosion, vibration, and rough usage may be present.

Mount the fixture to the ceiling as follows:.

- Mount the Ceiling Mounting Box to a sturdy ceiling. Use Tether Cable to hangs the Housing during installation. Use appropriate mounting hardware such as bolts and anchors with washers suitable for the mounting surface.
- Feed wires through the conduit entry and connect to the Driver Output Wires. Use silicone or Teflon tape on the threads of all conduit entry points. Complete wiring the fixture as shown in the wiring section with UL approved connectors.
- 3. Align the **Housing** on the **Ceiling Mounting Box** and tighten **Screws (3)** along with washers. Apply torque of 12 lbf\*in = 1.356 N\*m. Be sure the gasket is in place.
- 4. Use weatherproof silicone sealant between the **Ceiling Mounting Box** and ceiling and to all conduit entries of the **Ceiling Mounting Box**.