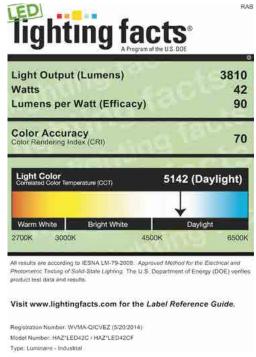

lead.
- 3. Connect the bare copper Ground wire from fixture to supply ground.



# **ACCESSORIES**

#### **GUARDS**

| with Die Cast Guard | .suffix "-DG" |
|---------------------|---------------|
| with Wire Guard     | suffix "-G"   |

### **HAZXLED26- with clear globe**



# **CLEANING & MAINTENANCE**

CAUTION: Be sure housing and lens temperature are cool enough to touch. Do not clean or maintain while fixture is energized.

- Clean glass lens with non-abrasive glass cleaning solution.
- 2. Do not open fixture to clean the LED. Do not touch the LED.
- 3. All gaskets seals must be clean and undamaged.

# **TROUBLESHOOTING**

- 1. Check that the line voltage at fixture is correct. Refer to wiring directions.
- 2. Be sure fixture is grounded properly.

#### HAZXLED42 - with clear globe



Note: These instructions do not cover all details or variations in equipment nor do they provide for every possible situation during installation operation or maintenance.



Type: Luminaire - Industrial

# **Easy Installation & Product Help**