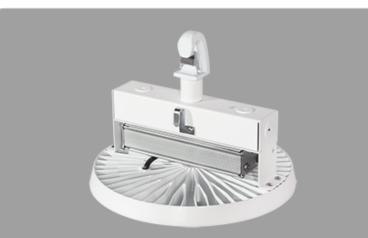

# RAB

Haybay's modular design creates a world of flexibility by keeping your base price low and letting you choose specific options like reflectors, motion sensors and emergency batterie senarately.

Color: White

#### Lightcloud Sensor Installed:

Occupancy, vacancy, and closed loop daylight harvesting in one versatile sensor. In addition control any fixture in your Lightcloud integrated/embedded networked lighting luminaire-level control system. LLLC - capable of switching, 0-10Vdimming, power/energy monitoring. Can also be used to extend the range of the Lightcloud mesh network communication protocols. "/LCSR" for use when reflector accessory is used.