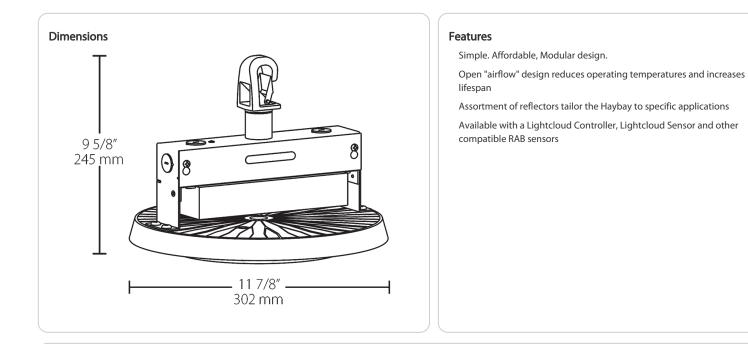

:                    |      |  |
|-----------|--------------------------------|--------------------------|------|--|
| Prep      | ared By:                       | Date:                    |      |  |
| Driver li | <b>1fo</b><br>Constant Current | <b>LED Info</b><br>Watts | 180W |  |

| Туре        | Constant Current | Watts          | 180W            |
|-------------|------------------|----------------|-----------------|
| 120V        | 1.50A            | Color Temp     | 4000K (Neutral) |
| 208V        | 0.87A            | Color Accuracy | 74 CRI          |
| 240V        | 0.75A            | L70 Lifespan   | 100,000 Hours   |
| 277V        | 0.65A            | Lumens         | 27,146 lm       |
| Input Watts | 179.4W           | Efficacy       | 151.3 lm/W      |

# HAYBAY180N/D10/LCSR



# **Ordering Matrix**

| Family | Wattage                                                                          | Color Temp                 | Driver                                 | Sensor Options                                                                                                                                                                                                                                                        | Options                                                          |
|--------|----------------------------------------------------------------------------------|----------------------------|----------------------------------------|---------------------------------------------------------------------------------------------------------------------