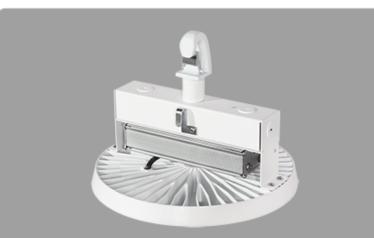

# HAYBAY150/D10/LCSR

# RAB

Haybay's modular design creates a world of flexibility by keeping your base price low and letting you choose specific options like reflectors, motion sensors and emergency batterie separately.

Color: White

Weight: 14.4 lbs