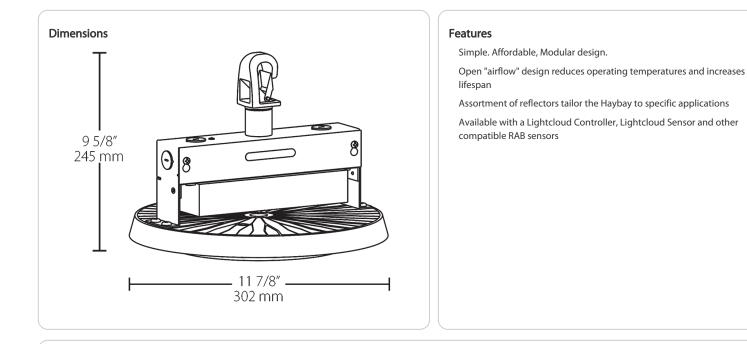

Weight: 14.4 lbs

### Construction

#### Vibration Rating:

Industry-leading 5G vibration rating per ANSI C136.31