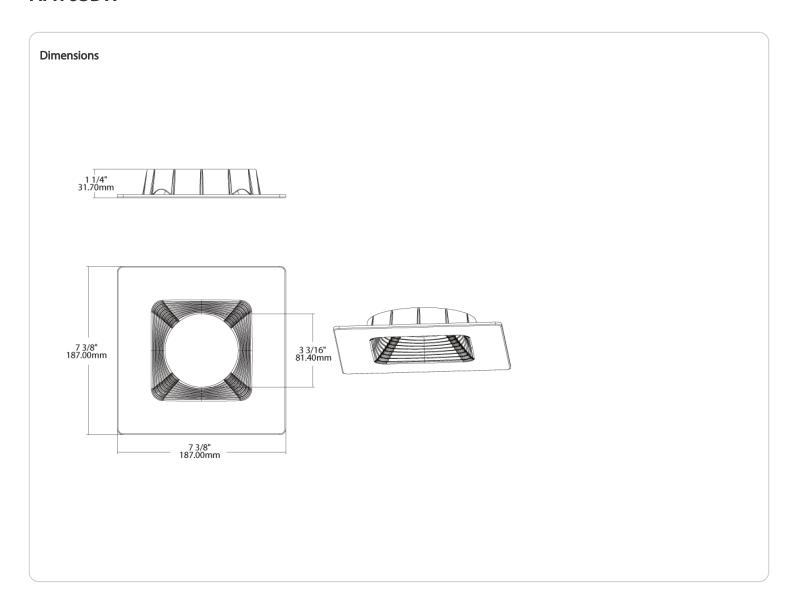

#### Description:

6-inch square white baffle trim for HALED, see Trim Compatibility List

## Shape:

Square