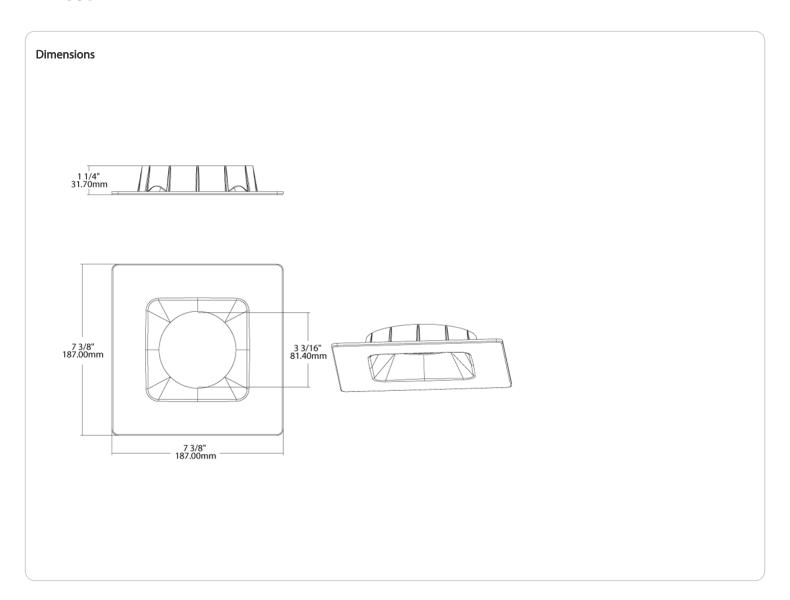

## Description:

6-inch square brushed nickel smooth trim for HALED, see Trim Compatibility List