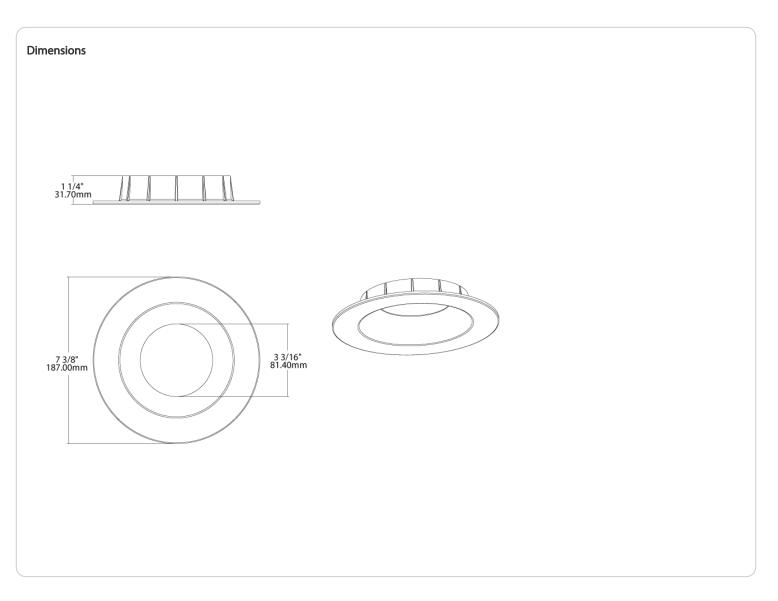

#### Description:

6-inch round white smooth trim for HALED, see Trim Compatibility List

#### Trim Style: Smooth Trim

Shape:

Round