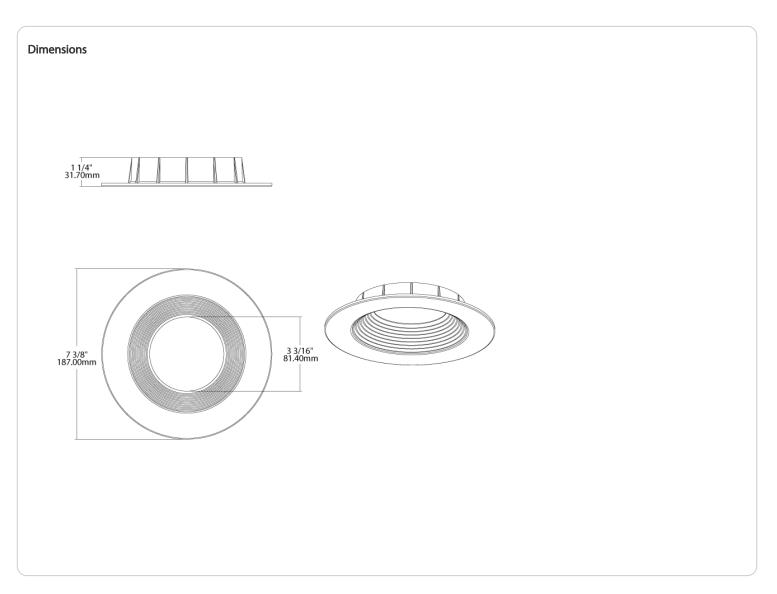

## Performance

**Description:** 6-inch round white baffle trim for HALED, see Trim Compatibility List

#### Trim Style: Baffle

**Shape:** Round