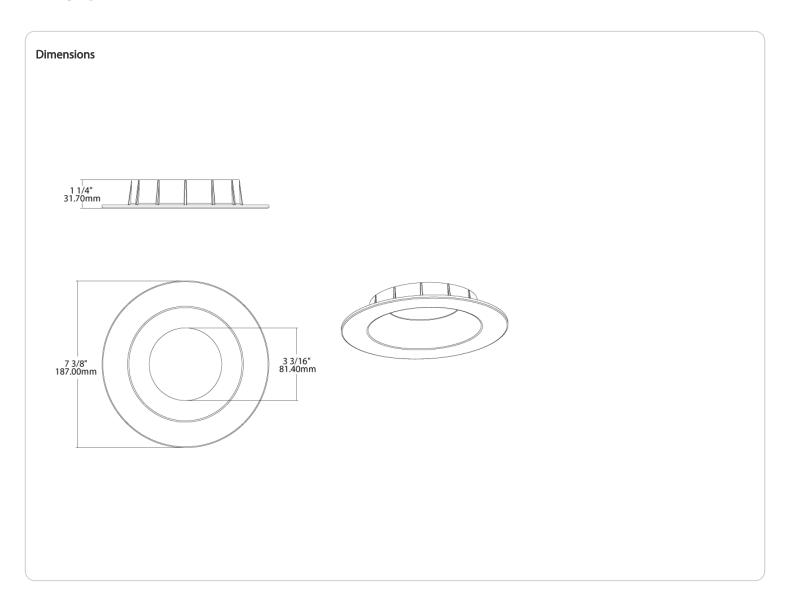

#### Description:

6-inch round brushed nickel smooth trim for HALED, see Trim Compatibility List

### Shape:

Round