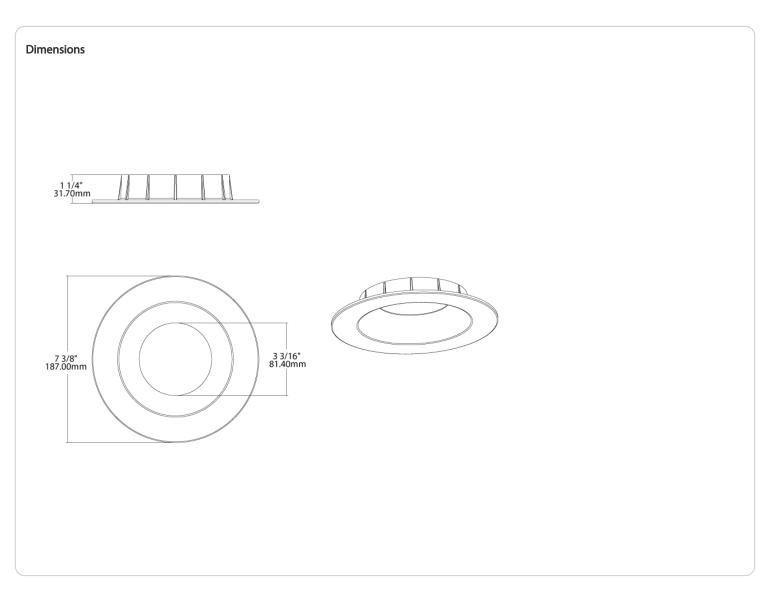

# Description:

6-inch round black smooth trim for HALED, see Trim Compatibility List

## Trim Style: Smooth Trim

**Shape:** Round