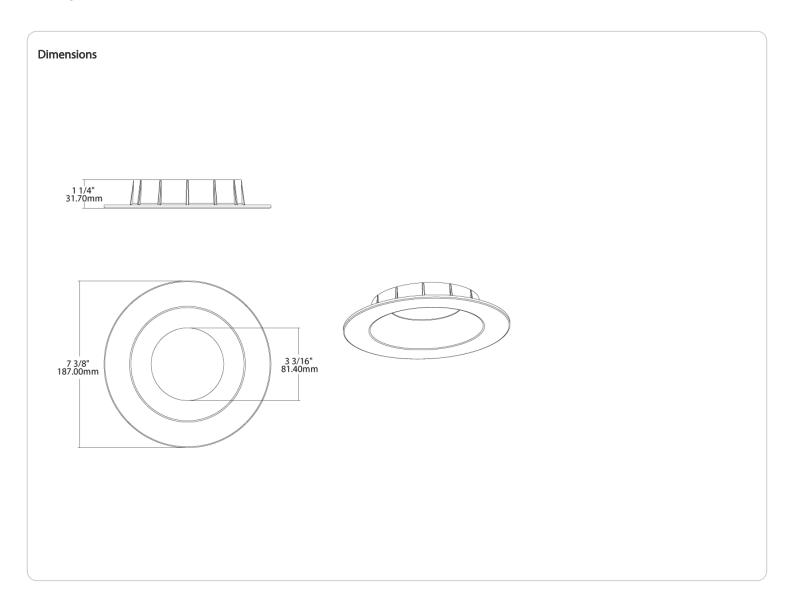

## Description:

6-inch round bronze smooth trim for HALED, see Trim Compatibility List