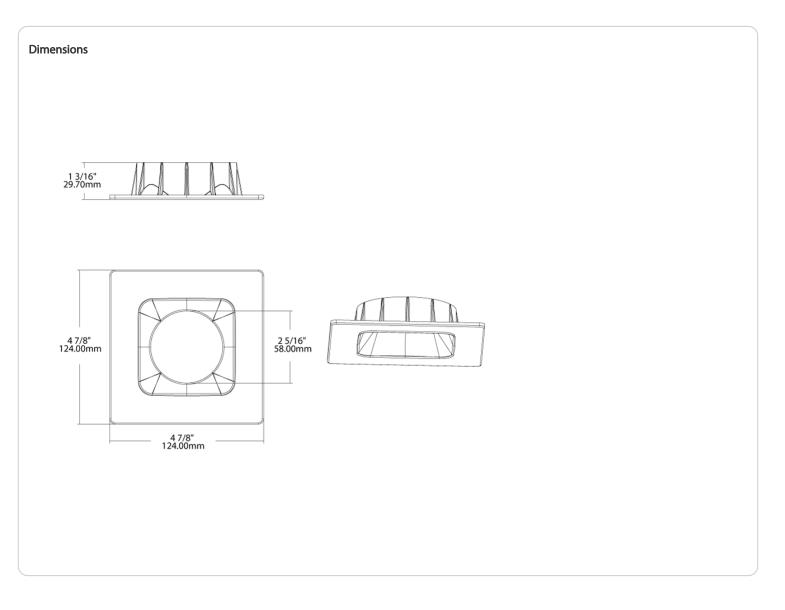

#### Description:

4-inch square white smooth trim for HALED, see Trim Compatibility List

## Trim Style:

Smooth Trim

**Shape:** Square