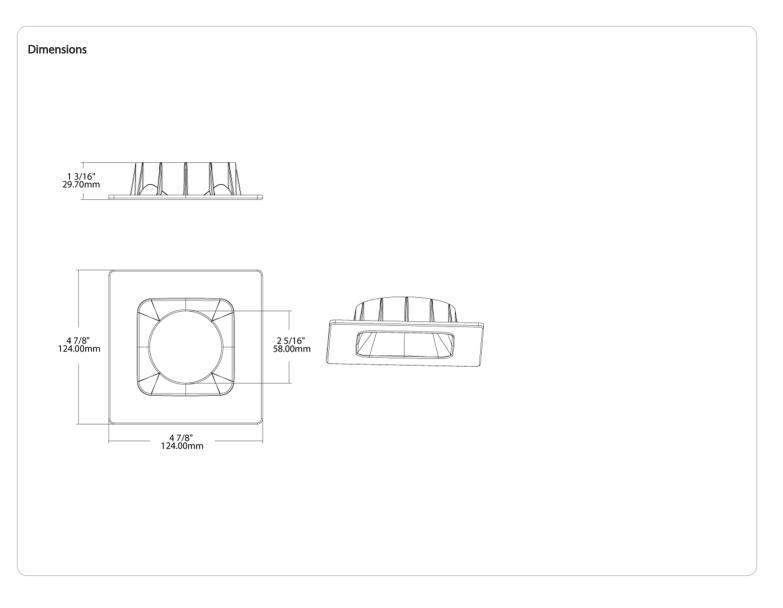

## Description:

4-inch square brushed nickel smooth trim for HALED, see Trim Compatibility List

### Trim Style: Smooth Trim

SHIOOUT THIII

**Shape:** Square