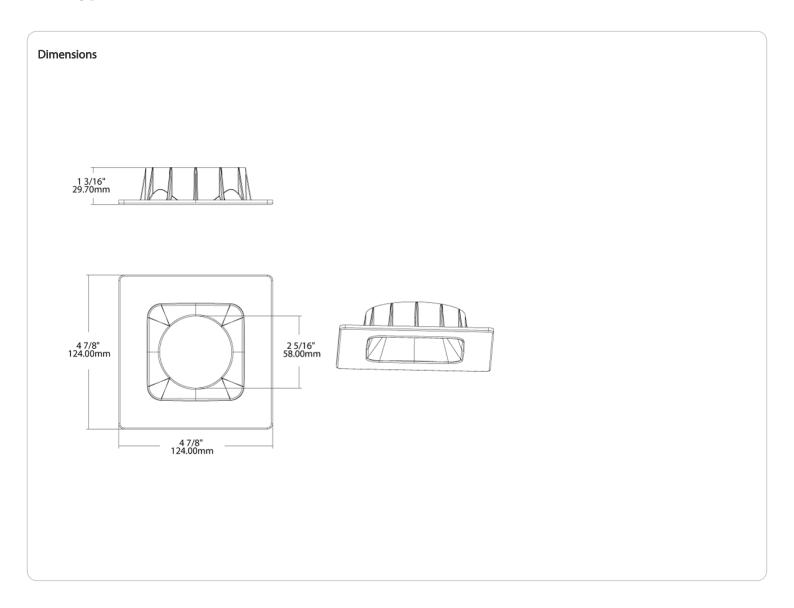

#### Description:

 $\mbox{4-inch square black smooth trim for HALED, see Trim} \\ \mbox{Compatibility List}$ 