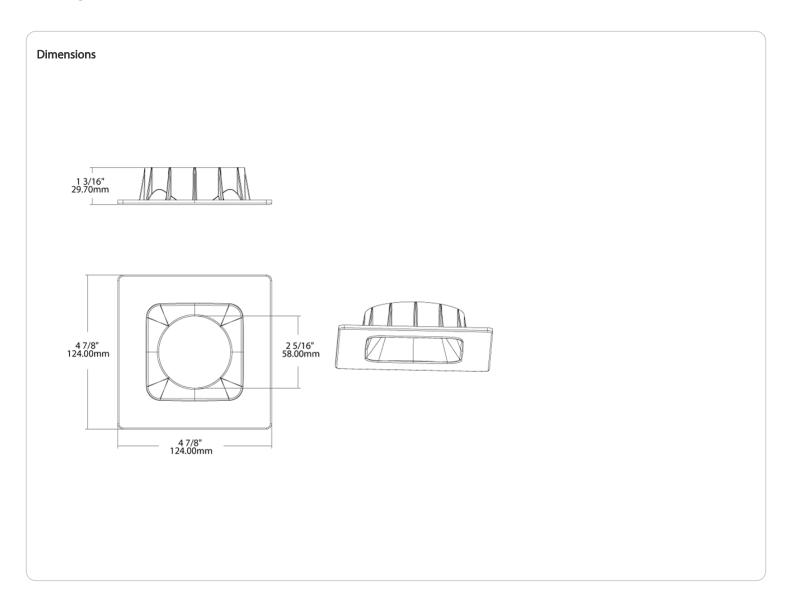

## Description:

4-inch square bronze smooth trim for HALED, see Trim Compatibility List