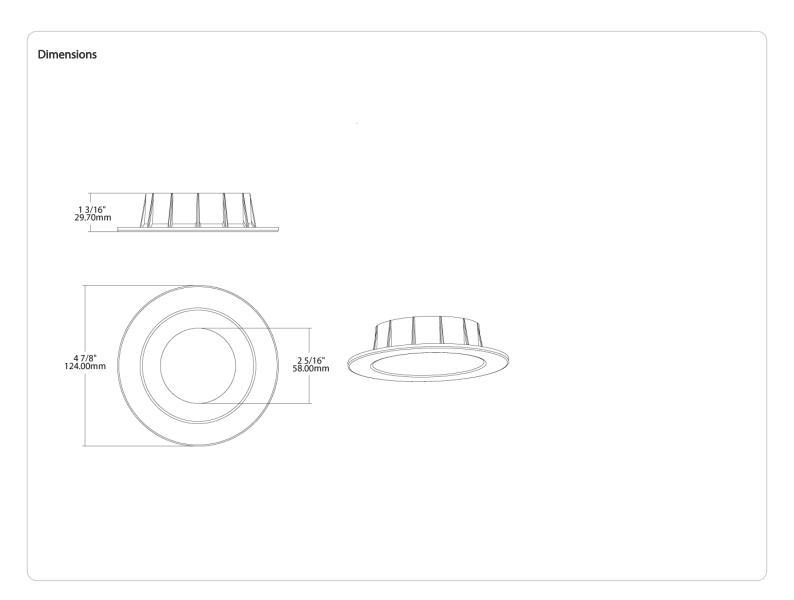

#### Description:

4-inch round white smooth trim for HALED, see Trim Compatibility List