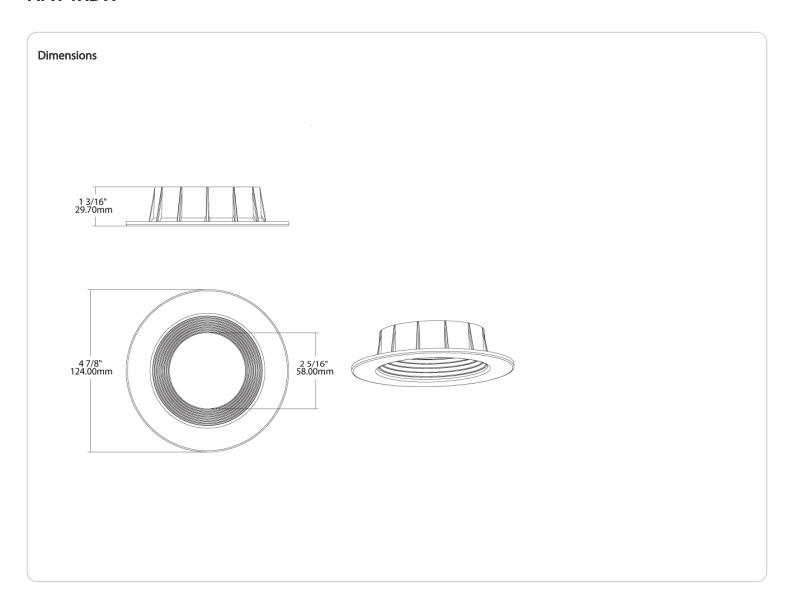

#### Description:

4-inch round white baffle trim for HALED, see Trim Compatibility List

#### **Trim Component:**

This component must be ordered with 4" HALED downlight module in order to make a complete fixture. See here for "4" HALED module.