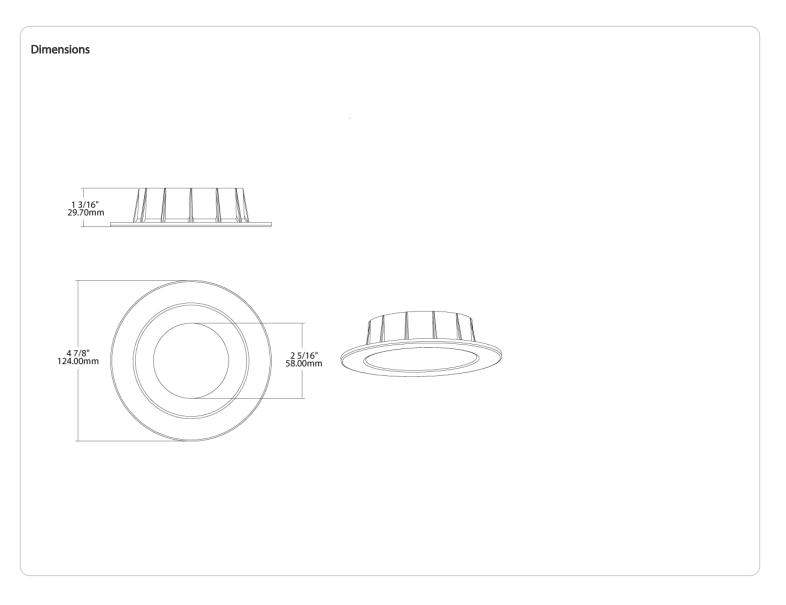

#### Description:

4-inch round brushed nickel smooth trim for HALED, see Trim Compatibility List

### Trim Style:

Smooth Trim

Shape: Round