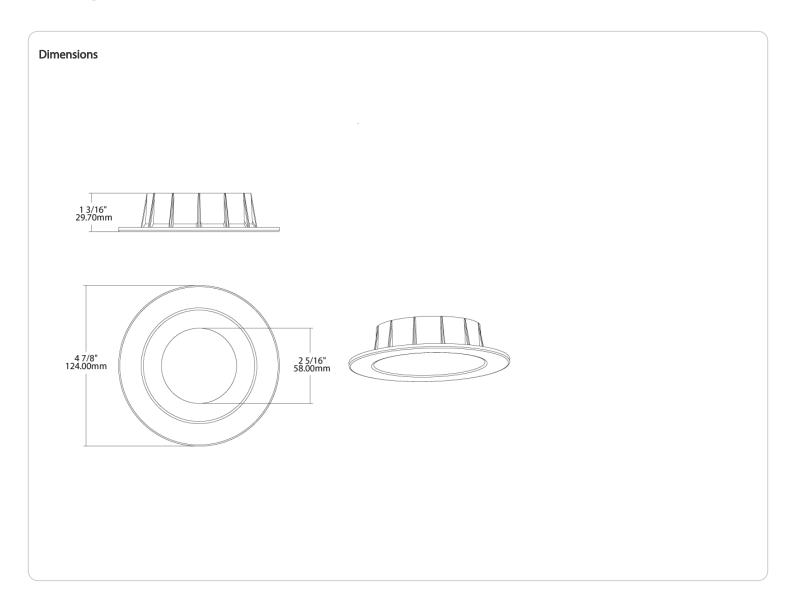

#### Description:

 $\mbox{4-inch round black smooth trim for HALED, see Trim} \\ \mbox{Compatibility List}$ 

## Shape:

Round