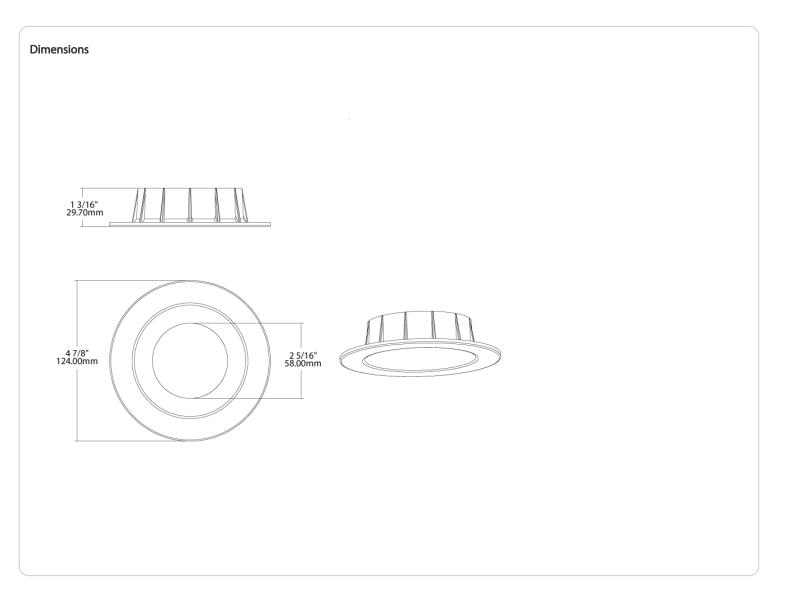

## Description:

4-inch round bronze smooth trim for HALED, see Trim Compatibility List

#### Trim Style: Smooth Trim

**Shape:** Round