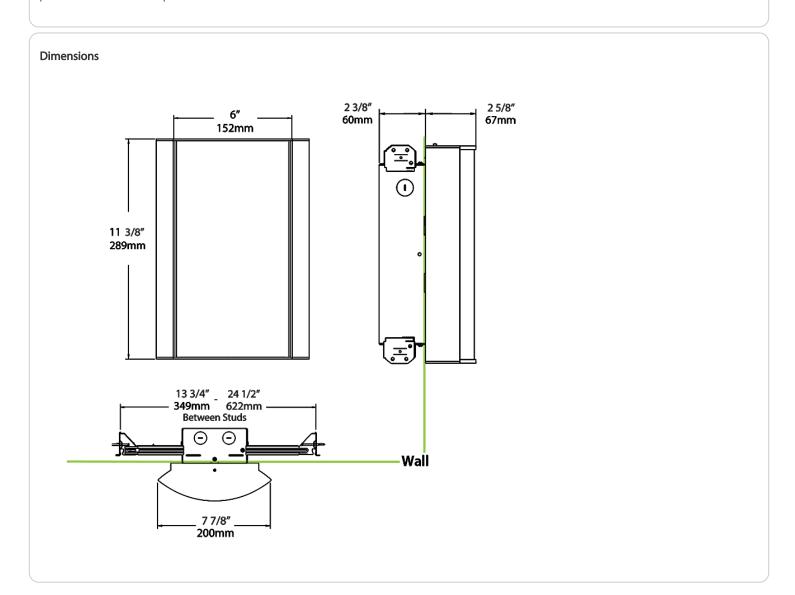

our environmentally friendly polyester powder coatings are formulated for high-durability and long-lasting color



# **Technical Specifications (continued)**

### Other

## Warranty:

RAB warrants that our LED products will be free from defects in materials and workmanship for a period of five (5) years from the date of delivery to the end user, including coverage of light output, color stability, driver performance and fixture finish. RAB's warranty is subject to all terms and conditions found at rablighting.com/warranty.

## **Buy American Act Compliance:**

RAB values USA manufacturing! Upon request, RAB may be able to manufacture this product to be compliant with the Buy American Act (BAA). Please contact customer service to request a quote for the product to be made BAA compliant.





| #2 Frosted with Grill Style #2 SA = Satin Nickel #3 NL = Natural Leaves GL = Green Leaves TL = Toffee Leaves LW = Linen Harbor MS = Metallic Spun Copper MG = Metallic Spun Gold CW = Crush Polar White  #3 A = Antique Bronze SA = Satin Nickel /LC = Lightcloud® Controller /MVS/E2 = Microwave Occupancy Sense /BL/E2 = Bi-Level Control /LC = Lightcloud® Controller /MVS/E2 = Microwave Occupancy Sense /BL/E2 = Bi-Level Control /LC/E2 = Lightcloud® Controller /BL/E2 = Bi-Level Control /BL/E2 = Bi-Level Control /BATCHONDAIN /LC/E2 = Lightcloud® Controller /BL/E2 = Bi-Level Control /BL/E2 = Bi- | Family | Lumen Package | CRI/Color Temp                                         | Lens