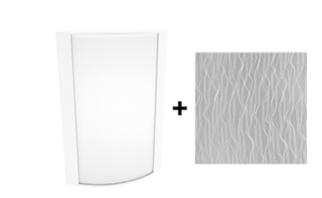

#### Lens:

Acrylic lens with mirage platinum print. See <u>installation sheet</u> for cleaning instructions.

## Finish:

Textured White using our environmentally friendly polyester powder coatings are formulated for high-durability and long-lasting color