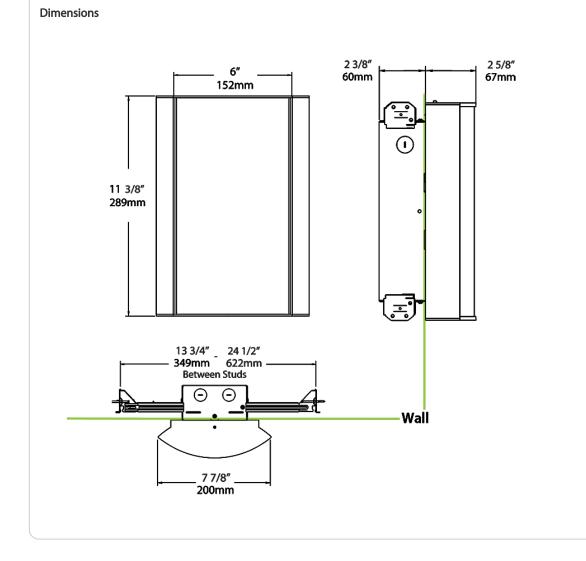

ts.

#### Finish:

Textured Black using our environmentally friendly polyester powder coatings are formulated for highdurability and long-lasting color

#### Other

#### Warranty:

RAB warrants that our LED products will be free from defects in materials and workmanship for a period of five (5) years from the date of delivery to the end user, including coverage of light output, color stability, driver performance and fixture finish. RAB's warranty is subject to all terms and conditions found at <u>rablighting.com/warranty</u>.

#### Buy American Act Compliance:

RAB values USA manufacturing! Upon request, RAB may be able to manufacture this product to be compliant with the Buy American Act (BAA). Please contact customer service to request a quote for the product to be made BAA compliant.



### HALVS18L940-GL-K/E2

## RAB

| Ordering Matrix                                                                                                                                                                                                       |                                                                                  |                                                                                      |   |