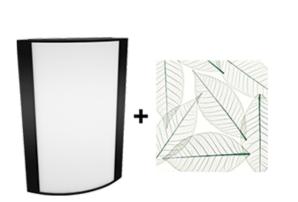

### **Textured Black Frame with Green Leaves Lens**

Note: Fixture will come fully assembled with the frame and lens shown above.

| Technical | <b>Specifications</b> |
|-----------|-----------------------|
| recinical | Specifications        |

#### Lens:

Acrylic lens with green leaves print. See <u>installation</u> <u>sheet</u> for cleaning instructions.