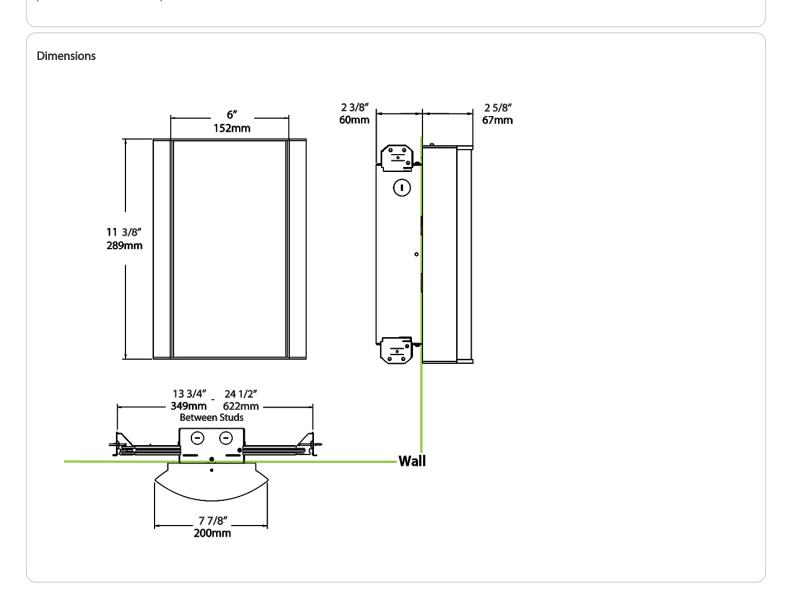

components.

#### Finish:

Luxuriously Electroplated Satin Nickel

# Other

# Bi-Level:

Allows 75%, 50%, 25% output modes

#### Warranty:

RAB warrants that our LED products will be free from defects in materials and workmanship for a period of five (5) years from the date of delivery to the end user, including coverage of light output, color stability, driver performance and fixture finish. RAB's warranty is subject to all terms and conditions found at rablighting.com/warranty.



# **Technical Specifications (continued)**

# **Buy American Act Compliance:**

RAB values USA manufacturing! Upon request, RAB may be able to manufacture this product to be compliant with the Buy American Act (BAA). Please contact customer service to request a quote for the product to be made BAA compliant.





| 927 = 90CRI, 2700K  FG2 = Frosted with Grill Style #2  FG3 = Frosted with Grill Style #3  NL = Natural Leaves GL = Green Leaves TL = Toffee Leaves LW = Linen Hampton White LS = Linen Stone LH = Linen Harbor MS = Metallic Spun Copper MG = Metallic Spun Gold  A = Antique Bronze SA = Satin Nickel //LO/E2 = CU = Copper //MVS/E2  //LC/E2 = | /DL /E3                                                                                                                                                                                                                                                                        |
|-------------------------------------------------------------------------------------------------------------------------------------------------------------------------------------