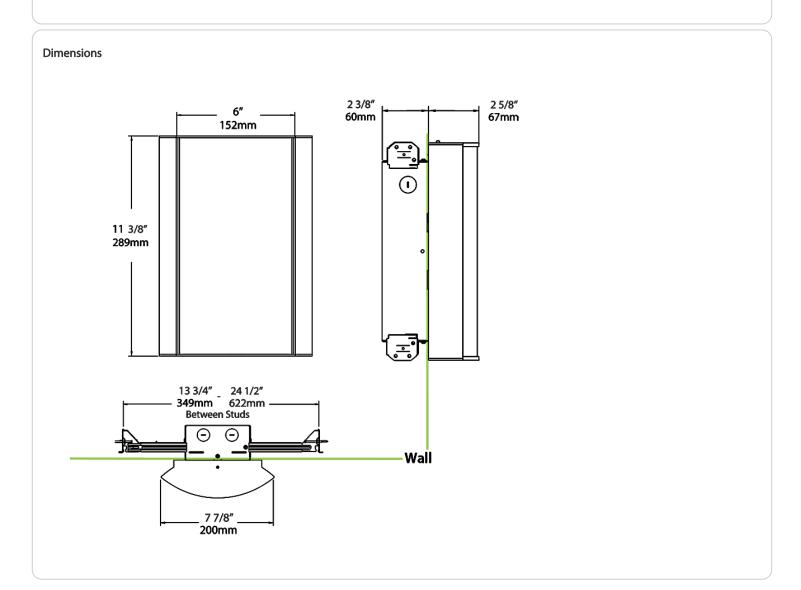

ology:

Mercury and UV free. RoHS-compliant components.

### Finish:

Luxuriously Electroplated Antique Bronze



# **Technical Specifications (continued)**

#### Other

### Warranty:

RAB warrants that our LED products will be free from defects in materials and workmanship for a period of five (5) years from the date of delivery to the end user, including coverage of light output, color stability, driver performance and fixture finish. RAB's warranty is subject to all terms and conditions found at rablighting.com/warranty.

### **Buy American Act Compliance:**

RAB values USA manufacturing! Upon request, RAB may be able to manufacture this product to be compliant with the Buy American Act (BAA). Please contact customer service to request a quote for the product to be made BAA compliant.





| 18 18 18 18 18 18 18 18 18 18 18 18 18 1 | Olm / 25W <sup>1</sup> | 940 = 90CRI, 4000K<br>935 = 90CRI, 3500K<br>930 = 90CRI, 3000K<br>927 = 90CRI, 2700K | FG1  F = Frosted (Standard)  FG1 = Frosted with Grill Style #1  FG2 = Frosted with Grill Style #2  FG3 = Frosted with Grill Style #3  NL = Natural Leaves                                                                                                     | - | A  W = White K = Black S = Silver A = Antique Bronze SA = Satin Nickel CU = Copper | /LC/E2  Blank = No Option /E2 = Battery Backup  /MVS = Microwave Occupancy Sensor <sup>2</sup> /BL = Bi-Level Control /LC = Lightcloud® Controller  /MVS/E2 = Microwave Occupancy Sensor w. Battery Backup <sup>2</sup> (BL/C2 = State of the State |
|------------------------------------------|----