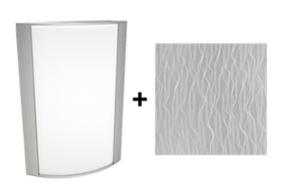

## Satin Nickel Frame with Mirage Platinum Lens

Note: Fixture will come fully assembled with the frame and lens shown above.

| Project:     | Туре: |  |
|--------------|-------|--|
| Prepared By: | Date: |  |

#### Lens:

Acrylic lens with mirage platinum print. See <u>installation sheet</u> for cleaning instructions.

#### Finish:

Luxuriously Electroplated Satin Nickel