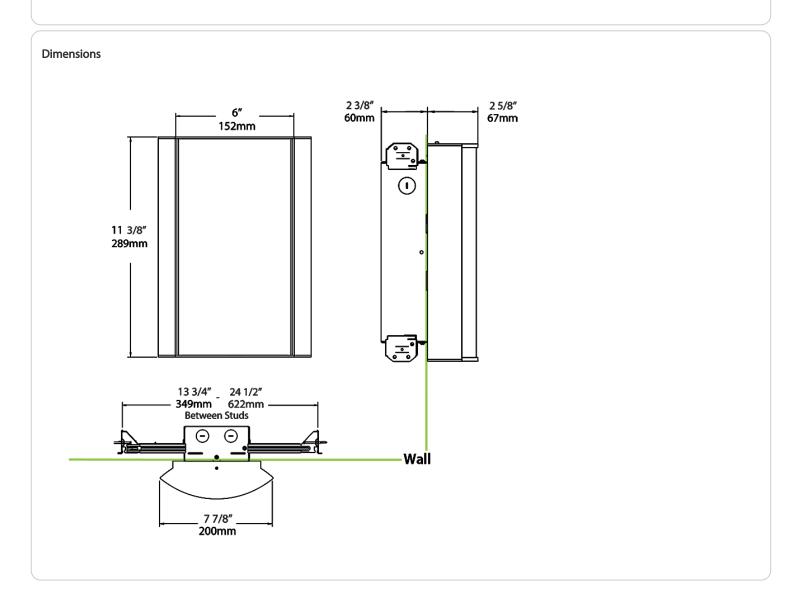

onents.

#### Finish:

Luxuriously Electroplated Satin Nickel

### Other

### Bi-Level:

Allows 75%, 50%, 25% output modes

#### Warranty:

RAB warrants that our LED products will be free from defects in materials and workmanship for a period of five (5) years from the date of delivery to the end user, including coverage of light output, color stability, driver performance and fixture finish. RAB's warranty is subject to all terms and conditions found at rablighting.com/warranty.



# **Technical Specifications (continued)**

## **Buy American Act Compliance:**

RAB values USA manufacturing! Upon request, RAB may be able to manufacture this product to be compliant with the Buy American Act (BAA). Please contact customer service to request a quote for the product to be made BAA compliant.





| 10L = 1000<br>18L = 1800 | Olm / 25W <sup>1</sup> 935<br>930 | 935<br>0 = 90CRI, 4000K<br>5 = 90CRI, 3500K<br>0 = 90CRI, 3000K<br>7 = 90CRI, 2700K | F = Frosted (Standard) FG1 = Frosted with Grill Style #1 FG2 = Frosted with Grill Style #2 FG3 = Frosted with Grill Style #3 NL = Natural Leaves                                                                                                              | S = Silver A = Antique Bronze SA = Satin Nickel CU = Copper W = White K = Black | /BL/E2  Blank = No Option /E2 = Battery Backup  /MVS = Microwave Occupancy Sensor <sup>2</sup> /BL = Bi-Level Control /LC = Lightcloud® Controller /MVS/E2 = Microwave Occupancy Sensor wy Battery Backup <sup>2</sup> (BL/E2 = District Sensor Model of the Control of |
|--------------------------|-------------