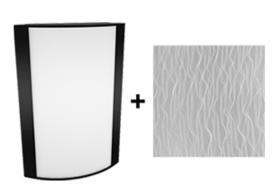

# Lens:

Acrylic lens with mirage platinum print. See <u>installation sheet</u> for cleaning instructions.

### Finish:

Textured Black using our environmentally friendly polyester powder coatings are formulated for high-durability and long-lasting color