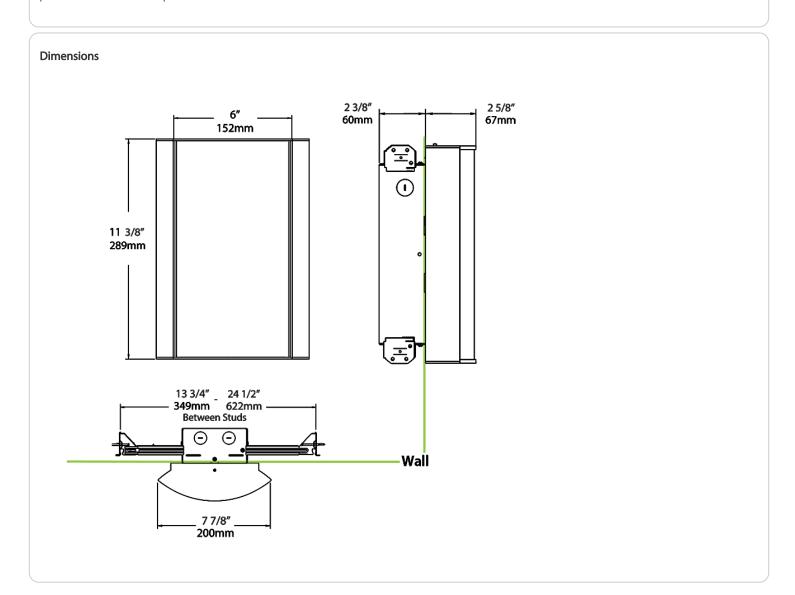

our environmentally friendly polyester powder coatings are formulated for high-durability and long-lasting color



# **Technical Specifications (continued)**

### Other

### Warranty:

RAB warrants that our LED products will be free from defects in materials and workmanship for a period of five (5) years from the date of delivery to the end user, including coverage of light output, color stability, driver performance and fixture finish. RAB's warranty is subject to all terms and conditions found at rablighting.com/warranty.

# **Buy American Act Compliance:**

RAB values USA manufacturing! Upon request, RAB may be able to manufacture this product to be compliant with the Buy American Act (BAA). Please contact customer service to request a quote for the product to be made BAA compliant.





| Family                                                                                                                   | Lumen Package           | CRI/Color Temp            | Lens                                                  |   | Finish                               | Options                                        |
|--------------------------------------------------------------------------------------------------------------------------|-------------------------|---------------------------|-------------------------------------------------------|---|--------------------------------------|------------------------------------------------|
| HALVS                                                                                                                    | 18L