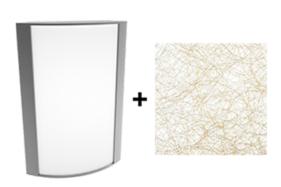

# **Textured Silver Frame with Metallic Spun Gold Lens**

Note: Fixture will come fully assembled with the frame and lens shown above.

| Project:     | Туре: |
|--------------|-------|
| Prepared By: | Date: |

#### Lens:

Acrylic lens with metallic spun gold print. See <u>installation sheet</u> for cleaning instructions.

#### Finish:

Textured Silver using our environmentally friendly polyester powder coatings are formulated for high-durability and long-lasting color