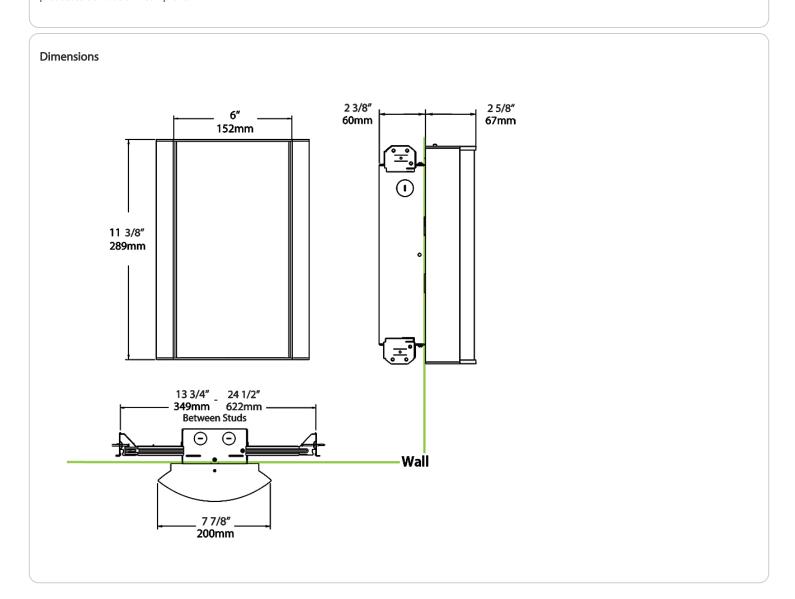

tings are formulated for high-durability and long-lasting color

#### Other

#### Bi-Level:

Allows 75%, 50%, 25% output modes



# **Technical Specifications (continued)**

# Warranty:

RAB warrants that our LED products will be free from defects in materials and workmanship for a period of five (5) years from the date of delivery to the end user, including coverage of light output, color stability, driver performance and fixture finish. RAB's warranty is subject to all terms and conditions found at rablighting.com/warranty.

# **Buy American Act Compliance:**

RAB values USA manufacturing! Upon request, RAB may be able to manufacture this product to be compliant with the Buy American Act (BAA). Please contact customer service to request a quote for the product to be made BAA compliant.





| 930 = 90CRI, 3000K 927 = 90CRI, 2700K FG2 = Frosted with Grill Style #2 FG3 = Frosted with Grill Style #3 NL = Natural Leaves GL = Green Leaves TL = Toffee Leaves LW = Linen Harbor MS = Metallic Spun Silver MC = Metallic Spun Gold CW = Crush Polar White  FG2 = Frosted with Grill Style #2 W = White W = White //LC = Lightcloud® Control W = White //LC = Lightcloud® Control W = White //LC = Lightcloud® Control W = Mc = Mathematic Microl W = White //LC = Lightcloud® Control W = Mc = Mathematic Microl W = Cu = Copper //BL = Bi-Level Control W = Mc = Mathematic Microl W = Microl W = Microwave Occupance W = White //LC = Lightcloud® Control W = Mc = Mathematic Microl W = Cu = Copper //BL = Bi-Level Control W = Mc = Microwave Occupance W = Microwave Occupance W = White //LC = Lightcloud® Contr