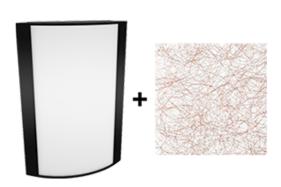

# **Textured Black Frame with Metallic Spun Copper Lens**

Note: Fixture will come fully assembled with the frame and lens shown above.

| Project:     | Туре: |
|--------------|-------|
| Prepared By: | Date: |

#### Lens:

Acrylic lens with metallic spun copper print. See <u>installation sheet</u> for cleaning instructions.

#### Finish:

Textured Black using our environmentally friendly polyester powder coatings are formulated for high-durability and long-lasting color