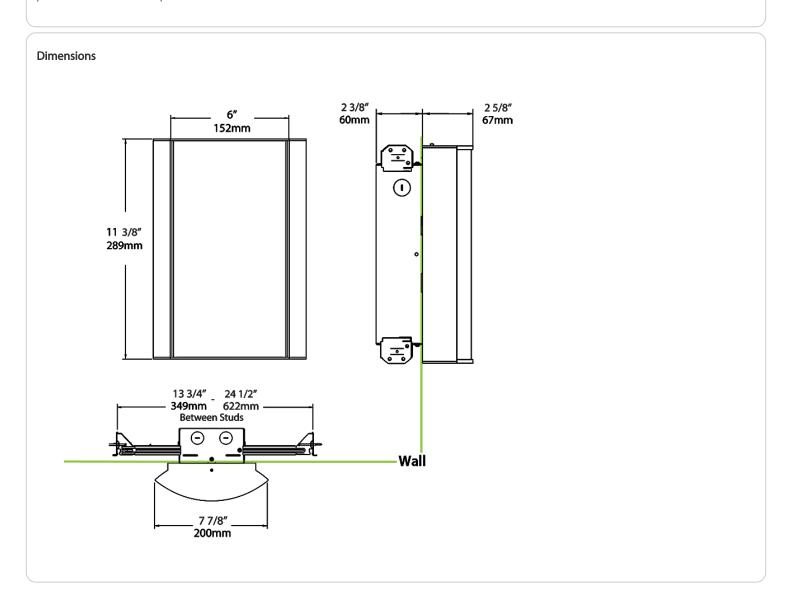

coatings are formulated for high-durability and long-lasting color

# Other

#### Bi-Level:

Allows 75%, 50%, 25% output modes

# Warranty:

RAB warrants that our LED products will be free from defects in materials and workmanship for a period of five (5) years from the date of delivery to the end user, including coverage of light output, color stability, driver performance and fixture finish. RAB's warranty is subject to all terms and conditions found at rablighting.com/warranty.



# **Technical Specifications (continued)**

# **Buy American Act Compliance:**

RAB values USA manufacturing! Upon request, RAB may be able to manufacture this product to be compliant with the Buy American Act (BAA). Please contact customer service to request a quote for the product to be made BAA compliant.





| Family                                    | Lumen Package                                                                 | CRI/Color Temp                                         | Lens                                                                |   | Finish                                      | Options                                        |
|-------------------------------------------|-------------------------------------------------------------------------------|--------------------------------------------------------|---------------------------------------------------------------------|---|---------------------------------------------|------------------------------------------------|
| HALVS                                     | 18L